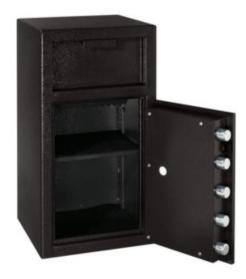

### DEPOSITORY SAFE XX LARGE DH-134E

Ideal for protecting cash, keys, deposit slips, receipts and valuables

- Ideal for protecting cash, keys, deposit slips, receipts and valuables
- 3mm solid steel body & 12mm thick anti-pry door
- Programmable electronic locking with time delay & wrong try penalty \*
- Hardened steel plates protect against drill attack
- Anti-fish hopper prevents contents being retrieved / stolen
- Base fixing bolts included \* 4 x AAA alkaline batteries required (not included)

## DEPOSITORY SAFE XX LARGE DH-134E IMAGES

Depository Safe XX Large DH-134E