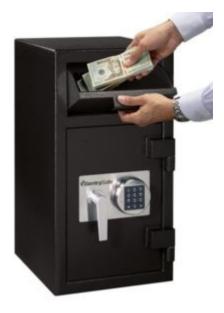

### DEPOSITORY SAFE XX LARGE DH-134E

Ideal for protecting cash, keys, deposit slips, receipts and valuables

- Ideal for protecting cash, keys, deposit slips, receipts and valuables
- 3mm solid steel body & 12mm thick anti-pry door
- Programmable electronic locking with time delay & wrong try penalty \*
- Hardened steel plates protect against drill attack
- Anti-fish hopper prevents contents being retrieved / stolen
- Base fixing bolts included \* 4 x AAA alkaline batteries required (not included)

## DEPOSITORY SAFE XX LARGE DH-134E IMAGES

Depository Safe XX Large DH-134E